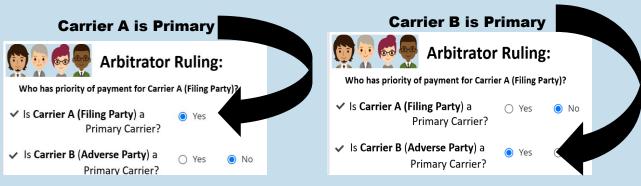

When to add counterclaims under the *Concurrent Coverage Right of Recovery.* 

The following examples illustrate how damages are awarded based on the arbitrator's ruling.

Carrier A's payment for physical damage recoverable. Carrier B's collision deductible will be reduced from award and counterclaim barred.

### Carrier A (Filing Party)

No recovery of Carrier A's

payment for physical

damage. Carrier B's rental

and towing recoverable if

counterclaim added by

response due date.

\*See Rule 2-2 for exceptions.