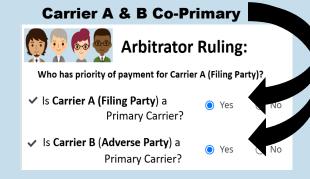

\*Deductible will not be reduced if entered in wrong field.

Carrier A & B's payments are apportioned based on the payments made to the covered auto.

\*Deductible will not be reduced if entered in wrong field.